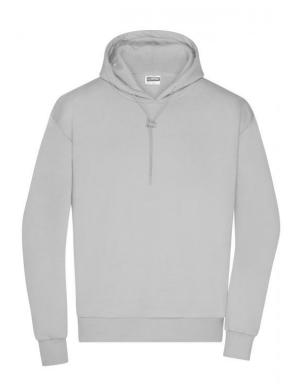

## Stylish hooded sweatshirt, lightly oversized

High-quality sweat fabric, roughened inside 85% combed, ring-spun organic cotton 2-layer hood with cord and cord stopper Cuffs with elastane, tear-off® label