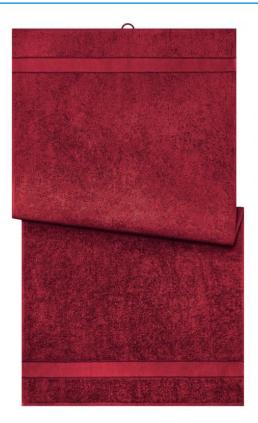

## Bath towel in fashionable design

Pleasantly soft cotton terry, combed ring-spun organic-cotton Optimum absorbency Selection of fashionable, bright colours 70 x 140 cm

Fabric:

Outer fabric (420 g/m<sup>2</sup>): 100% cotton

| Measurements in cm | one size  |
|--------------------|-----------|
| Length             | 140,00 cm |
| Width              | 70,00 cm  |
| Distance between   | 9,00 cm   |
| border and edge    |           |
| Distance between   | 3,80 cm   |
| border and edge    |           |