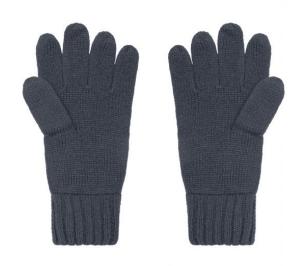

## Elegant knitted gloves made of melange yarns

Stocking stitch with twin-layer cuffs Cuffs with trendy rib pattern Available as a set with scarf and hat

**Fabric:** Outer fabric: 80% polyacrylic, 20%

polyamide

| Measurements in cm | S/M      | L/XL     |
|--------------------|----------|----------|
| total length       | 25,00 cm | 27,00 cm |
| 1/2 width of hand  | 9,50 cm  | 10,50 cm |
| without thumb      |          |          |