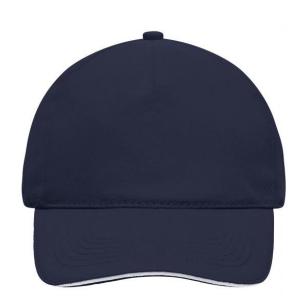

### 5 panel cap with contrasting sandwich

4 embroidered ventilation holes 6 stitching lines on the peak Laminated front panel Padded satin sweatband Hook and loop fastener Heavy brushed cotton

Fabric: Outer fabric (260 g/m²): 100%

## 5 Panel Cap

Division of cap into 5 segments. Advantage: A large advertising space without annoying seams on front panels

Stand: 01.06.2024 - 12:53:46