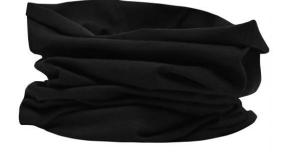

## **MB100 X-Tube Cotton**

## Multi-functional tube that can be worn in 12 different ways

Very elastic and shape-retaining jersey Measurements: approx. 25 x 50 cm MADE IN GERMANY

Fabric:

Outer fabric (145 g/m²): 95%

cotton, 5% elastane

## Available colours

white (white)

Stand: 02.06.2024 - 01:09:34