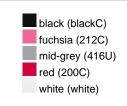

#### Available colours

|                            | one size |
|----------------------------|----------|
| Weight in g                | 222 g    |
| VPE                        | 5/50     |
| (Pcs. per inner packaging  |          |
| / pcs. per outer packaging |          |

## Available colours

OEKO-TEX® Standard 100 Spa
OEKO-Tex® CONFIDENCE IN TEXTILES STANDARD 100 18.0.57944 HOHENSTEIN HTTI Tested for harmful substances. www.oeko-tex.com/standard100

Stand: 21.06.2024 - 06:18:38