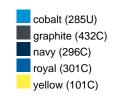

#### Available colours

|                            | one size |
|----------------------------|----------|
| Weight in g                | 222 g    |
| VPE                        | 5/50     |
| (Pcs. per inner packaging  |          |
| / pcs. per outer packaging |          |

## Available colours

OEKO-TEX® Standard 100 Spa
OEKO-Tex® CONFIDENCE IN TEXTILES STANDARD 100 18.0.57944 HOHENSTEIN HTTI Tested for harmful substances. www.oeko-tex.com/standard100

Stand: 21.06.2024 - 06:18:38