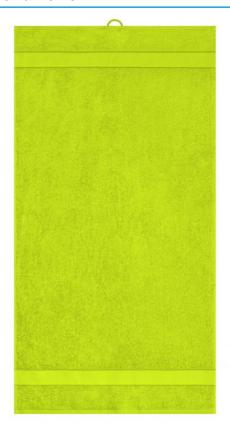

### Towel in fashionable design

Pleasantly soft cotton terry, combed ring-spun organic-cotton Optimum absorbency Selection of fashionable, bright colours 50 x 100 cm

Fabric: Outer fabric (420 g/m²): 100%

| Measurements in cm | one size  |
|--------------------|-----------|
| Length             | 100,00 cm |
| Width              | 50,00 cm  |
| Distance between   | 8,00 cm   |
| border and edge    |           |
| Distance between   | 3,80 cm   |
| border and edge    |           |