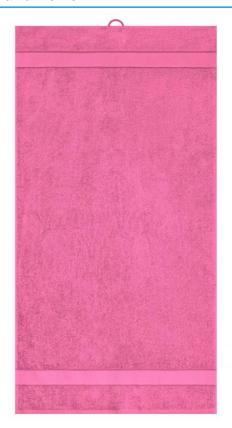

# **MB442 Hand Towel**

### Towel in fashionable design

Pleasantly soft cotton terry, combed ring-spun organic-cotton Optimum absorbency Selection of fashionable, bright colours 50 x 100 cm

Fabric: Outer fabric (420 g/m²): 100%