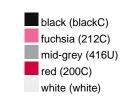

#### Available colours

|                            | one size |
|----------------------------|----------|
| Weight in g                | 222 g    |
| VPE                        | 5/50     |
| (Pcs. per inner packaging  |          |
| / pcs. per outer packaging |          |