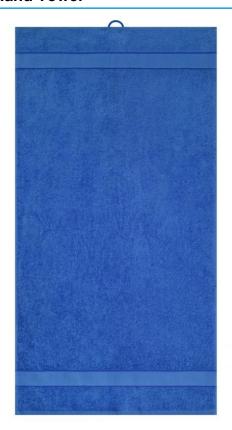

### Towel in fashionable design

Pleasantly soft cotton terry, combed ring-spun organic-cotton Optimum absorbency Selection of fashionable, bright colours 50 x 100 cm

Fabric: Outer fabric (420 g/m²): 100%

| Measurements in cm | one size  |
|--------------------|-----------|
| Length             | 100,00 cm |
| Width              | 50,00 cm  |
| Distance between   | 8,00 cm   |
| border and edge    |           |
| Distance between   | 3,80 cm   |
| border and edge    |           |