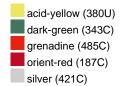

#### Available colours

|                            | one size |
|----------------------------|----------|
| Weight in g                | 222 g    |
| VPE                        | 5/50     |
| (Pcs. per inner packaging  |          |
| / pcs. per outer packaging |          |

## Available colours

OEKO-TEX® Standard 100 Spa
OEKO-Tex® CONFIDENCE IN TEXTILES STANDARD 100 18.0.57944 HOHENSTEIN HTTI Tested for harmful substances. www.oeko-tex.com/standard100

Stand: 21.06.2024 - 00:22:47