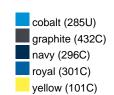

#### Available colours

|                            | one size |
|----------------------------|----------|
| Weight in g                | 222 g    |
| VPE                        | 5/50     |
| (Pcs. per inner packaging  |          |
| / pcs. per outer packaging |          |

## Available colours

OEKO-TEX® Standard 100 Spa
OEKO-Tex® CONFIDENCE IN TEXTILES STANDARD 100 18.0.57944 HOHENSTEIN HTTI Tested for harmful substances. www.oeko-tex.com/standard100

Stand: 21.06.2024 - 00:22:47