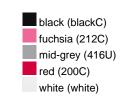

#### Available colours

|                            | one size |
|----------------------------|----------|
| Weight in g                | 222 g    |
| VPE                        | 5/50     |
| (Pcs. per inner packaging  |          |
| / pcs. per outer packaging |          |

## Available colours

OEKO-TEX® Standard 100 Spa
OEKO-Tex® CONFIDENCE IN TEXTILES STANDARD 100 18.0.57944 HOHENSTEIN HTTI Tested for harmful substances. www.oeko-tex.com/standard100

Stand: 21.06.2024 - 00:22:47