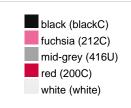

### Available colours

|                            | one size |
|----------------------------|----------|
| Weight in g                | 73 g     |
| VPE                        | 5/250    |
| (Pcs. per inner packaging  |          |
| / pcs. per outer packaging |          |

## Available colours

OEKO-TEX® Standard 100 Spa
OEKO-Tex® CONFIDENCE IN TEXTILES STANDARD 100 18.0.57944 HOHENSTEIN HTTI Tested for harmful substances. www.oeko-tex.com/standard100

Stand: 23.05.2024 - 22:01:15