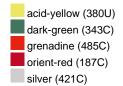

### Available colours

|                            | one size |
|----------------------------|----------|
| Weight in g                | 73 g     |
| VPE                        | 5/250    |
| (Pcs. per inner packaging  |          |
| / pcs. per outer packaging |          |

## Available colours

OEKO-TEX® Standard 100 Spa
OEKO-Tex® CONFIDENCE IN TEXTILES STANDARD 100 18.0.57944 HOHENSTEIN HTTI Tested for harmful substances. www.oeko-tex.com/standard100

Stand: 23.05.2024 - 22:01:15