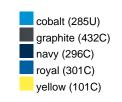

### Available colours

|                            | one size |
|----------------------------|----------|
| Weight in g                | 73 g     |
| VPE                        | 5/250    |
| (Pcs. per inner packaging  |          |
| / pcs. per outer packaging |          |

## Available colours

OEKO-TEX® Standard 100 Spa
OEKO-Tex® CONFIDENCE IN TEXTILES STANDARD 100 18.0.57944 HOHENSTEIN HTTI Tested for harmful substances. www.oeko-tex.com/standard100

Stand: 23.05.2024 - 22:01:15