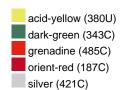

### Available colours

|                            | one size |
|----------------------------|----------|
| Weight in g                | 73 g     |
| VPE                        | 5/250    |
| (Pcs. per inner packaging  |          |
| / pcs. per outer packaging |          |

## Available colours

OEKO-TEX® Standard 100 Spa
OEKO-Tex® CONFIDENCE IN TEXTILES STANDARD 100 18.0.57944 HOHENSTEIN HTTI Tested for harmful substances. www.oeko-tex.com/standard100

Stand: 21.06.2024 - 06:06:38