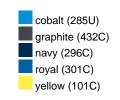

### Available colours

|                            | one size |
|----------------------------|----------|
| Weight in g                | 73 g     |
| VPE                        | 5/250    |
| (Pcs. per inner packaging  |          |
| / pcs. per outer packaging |          |

## Available colours

OEKO-TEX® Standard 100 Spa
OEKO-Tex® CONFIDENCE IN TEXTILES STANDARD 100 18.0.57944 HOHENSTEIN HTTI Tested for harmful substances. www.oeko-tex.com/standard100

Stand: 21.06.2024 - 06:06:38