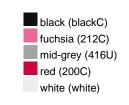

### Available colours

|                            | one size |
|----------------------------|----------|
| Weight in g                | 73 g     |
| VPE                        | 5/250    |
| (Pcs. per inner packaging  |          |
| / pcs. per outer packaging |          |

## Available colours

OEKO-TEX® Standard 100 Spa
OEKO-Tex® CONFIDENCE IN TEXTILES STANDARD 100 18.0.57944 HOHENSTEIN HTTI Tested for harmful substances. www.oeko-tex.com/standard100

Stand: 21.06.2024 - 06:06:38