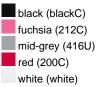

## Available colours

|                            | one size |
|----------------------------|----------|
| Weight in g                | 29 g     |
| VPE                        | 5/250    |
| (Pcs. per inner packaging  |          |
| / pcs. per outer packaging |          |

## Available colours

OEKO-TEX® Standard 100 Spa OEKO-Tex® CONFIDENCE IN TEXTILES STANDARD 100 18.0.57944 HOHENSTEIN HTTI Tested for harmful substances. www.oeko-tex.com/standard100

Stand: 20.06.2024 - 23:03:49