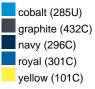

## Available colours

|                            | one size |
|----------------------------|----------|
| Weight in g                | 29 g     |
| VPE                        | 5/250    |
| (Pcs. per inner packaging  |          |
| / pcs. per outer packaging |          |

## Available colours

OEKO-TEX® Standard 100 Spa OEKO-Tex® CONFIDENCE IN TEXTILES STANDARD 100 18.0.57944 HOHENSTEIN HTTI Tested for harmful substances. www.oeko-tex.com/standard100

Stand: 20.06.2024 - 23:03:49