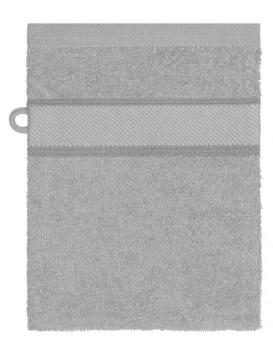

## Flannel in fashionable design

Pleasantly soft cotton terry, combed ring-spun organic-cotton Optimum absorbency Selection of fashionable, bright colours 15 x 21 cm

Fabric:

Outer fabric (420 g/m<sup>2</sup>): 100% cotton