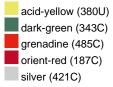

## Available colours

|                            | one size |
|----------------------------|----------|
| Weight in g                | 29 g     |
| VPE                        | 5/250    |
| (Pcs. per inner packaging  |          |
| / pcs. per outer packaging |          |

## Available colours

OEKO-TEX® Standard 100 Spa OEKO-Tex® CONFIDENCE IN TEXTILES STANDARD 100 18.0.57944 HOHENSTEIN HTTI Tested for harmful substances. www.oeko-tex.com/standard100

Stand: 20.06.2024 - 23:03:49