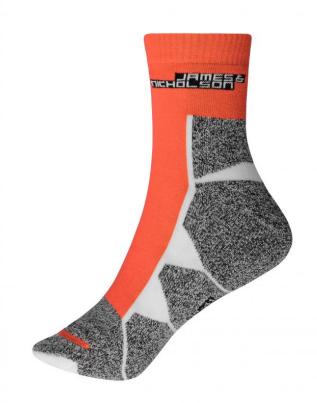

# Functional sports socks for ladies and men

Breathable and moisture-regulating Flat, pressure-free whipped seam Padded sole and toe area

Outer fabric: 55% polyester, 22% Fabric:

cotton, 21% polyamide, 2%

elastane

Country of origin: Volksrepublik China

**Customs tariff number:** 61159699

## Available colours

|                            | 35-38  | 39-41  | 42-44  | 45-47  |
|----------------------------|--------|--------|--------|--------|
| Weight in g                | 44 g   | 47 g   | 51 g   | 53 g   |
| VPE                        | 10/100 | 10/100 | 10/100 | 10/100 |
| (Pcs. per inner packaging  |        |        |        |        |
| / pcs. per outer packaging |        |        |        |        |

# Available colours

bright-blue/white (3005C, white) bright-yellow/white (809M, white)