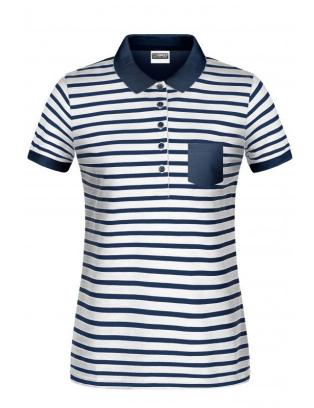

# Polo shirt in maritime look with breast pocket

Fine piqué quality made of 100% combed ring-spun organic cotton Knitted polo collar, Sleeve cuffs, breast pocket, buttons and buttonplacket on the inside in contrasting colour

Side slits

8029: waisted form, 5 buttons

8030: 3 buttons Tear off®-label

Fabric: Outer fabric (180 g/m²): 100%

cotton

Country of origin: Bangladesch

Customs tariff number: 61061000

Care instructions:

# Available colours

navy/white (296C, white)

red/white (186C, white)