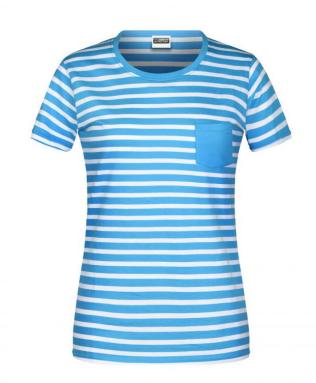

## T-shirt in maritime look with breast pocket

100% combed ring-spun organic cotton, single jersey, round neck

Two-ply rolled hem on sleeves and waistband

Neckband with elastane 8027: lightly waisted Tear off®- label

**Fabric:** Outer fabric (140 g/m²): 100%

cotton

Country of origin: Bangladesch

Customs tariff number: 61091000

Care instructions:

Partner article:

Men's T-Shirt Striped Art-Nr.: 8028