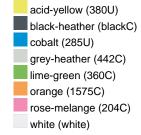

#### Available colours

| A Validatio Goldato        |       |       |       |       |       |       |  |  |  |
|----------------------------|-------|-------|-------|-------|-------|-------|--|--|--|
|                            | xs    | s     | М     | L     | XL    | XXL   |  |  |  |
| Weight in g                | 273 g | 287 g | 337 g | 383 g | 405 g | 441 g |  |  |  |
| VPE                        | 1/30  | 1/30  | 1/30  | 1/30  | 1/30  | 1/30  |  |  |  |
| (Pcs. per inner packaging  |       |       |       |       |       |       |  |  |  |
| / pcs. per outer packaging |       |       |       |       |       |       |  |  |  |

# Available colours