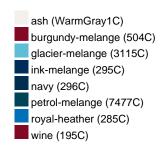

#### Available colours

| A Validatio Goldato        |       |       |       |       |       |       |  |  |  |
|----------------------------|-------|-------|-------|-------|-------|-------|--|--|--|
|                            | xs    | s     | М     | L     | XL    | XXL   |  |  |  |
| Weight in g                | 273 g | 287 g | 337 g | 383 g | 405 g | 441 g |  |  |  |
| VPE                        | 1/30  | 1/30  | 1/30  | 1/30  | 1/30  | 1/30  |  |  |  |
| (Pcs. per inner packaging  |       |       |       |       |       |       |  |  |  |
| / pcs. per outer packaging |       |       |       |       |       |       |  |  |  |

# Available colours