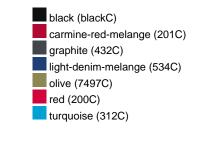

## Partner article:

Available colours

| 7 Wallable Goldale         |       |       |       |       |       |       |  |  |  |  |
|----------------------------|-------|-------|-------|-------|-------|-------|--|--|--|--|
|                            | xs    | s     | М     | L     | XL    | XXL   |  |  |  |  |
| Weight in g                | 273 g | 287 g | 337 g | 383 g | 405 g | 441 g |  |  |  |  |
| VPE                        | 1/30  | 1/30  | 1/30  | 1/30  | 1/30  | 1/30  |  |  |  |  |
| (Pcs. per inner packaging  |       |       |       |       |       |       |  |  |  |  |
| / pcs. per outer packaging |       |       |       |       |       |       |  |  |  |  |