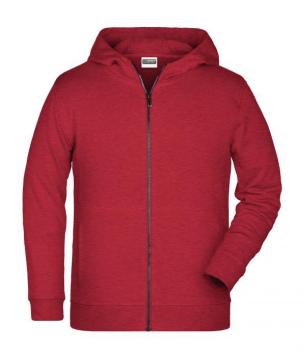

# Hooded sweat jacket with zip

High-quality French terry 85% combed ring-spun organic cotton Two-layer hood with drawcord Lateral dividing seams at the front, kangaroo pocket Cuffs with elastane YKK-zip

Tear off!®-label 8025: lightly waisted 8026K: without cord

**Fabric:** Outer fabric (300 g/m²): 85%

cotton, 15% polyester

Country of origin: Pakistan

Customs tariff number: 61102099