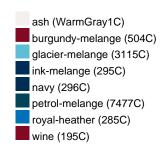

## Partner article:

# Available colours

OEKO-Tex® CONFIDENCE IN TEXTILES STANDARD 100 15.0.70467 HOHENSTEIN HTTI Tested for harmful substances. www.oeko-tex.com/standard100