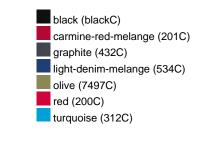

#### Available colours

| 7 (Validatio Goldato       |       |       |       |       |       |       |  |  |  |  |
|----------------------------|-------|-------|-------|-------|-------|-------|--|--|--|--|
|                            | xs    | s     | М     | L     | XL    | XXL   |  |  |  |  |
| Weight in g                | 273 g | 287 g | 337 g | 383 g | 405 g | 441 g |  |  |  |  |
| VPE                        | 1/30  | 1/30  | 1/30  | 1/30  | 1/30  | 1/30  |  |  |  |  |
| (Pcs. per inner packaging  |       |       |       |       |       |       |  |  |  |  |
| / pcs. per outer packaging |       |       |       |       |       |       |  |  |  |  |

## Available colours

OEKO-Tex® CONFIDENCE IN TEXTILES STANDARD 100 15.0.70467 HOHENSTEIN HTTI Tested for harmful substances. www.oeko-tex.com/standard100