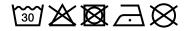

## Hooded sweat jacket with zip

High-quality French terry 85% combed ring-spun organic cotton Two-layer hood with drawcord Lateral dividing seams at the front, kangaroo pocket Cuffs with elastane

YKK-zip Tear off!®-label 8025: lightly waisted 8026K: without cord

**Fabric:** Outer fabric (300 g/m²): 85%

cotton, 15% polyester

Country of origin: Pakistan

Customs tariff number: 61102099

#### Care instructions:



## Partner article:





### Available colours

|                            | xs    | S     | М     | L     | XL    | XXL   |
|----------------------------|-------|-------|-------|-------|-------|-------|
| Weight in g                | 273 g | 287 g | 337 g | 383 g | 405 g | 441 g |
| VPE                        | 1/30  | 1/30  | 1/30  | 1/30  | 1/30  | 1/30  |
| (Pcs. per inner packaging  |       |       |       |       |       |       |
| / pcs. per outer packaging |       |       |       |       |       |       |

| Measurements in cm   | xs       | S        | M        | L        | XL       | XXL      |
|----------------------|----------|----------|----------|----------|----------|----------|
| 1/2 chest            | 35,00 cm | 37,00 cm | 39,00 cm | 42,00 cm | 48,00 cm | 52,00 cm |
|