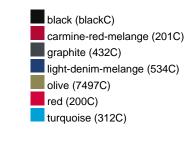

### Available colours

|                            | xs    | S     | М     | L     | XL    | XXL   |
|----------------------------|-------|-------|-------|-------|-------|-------|
| Weight in g                | 273 g | 287 g | 337 g | 383 g | 405 g | 441 g |
| VPE                        | 1/30  | 1/30  | 1/30  | 1/30  | 1/30  | 1/30  |
| (Pcs. per inner packaging  |       |       |       |       |       |       |
| / pcs. per outer packaging |       |       |       |       |       |       |

## Available colours

OEKO-Tex® CONFIDENCE IN TEXTILES STANDARD 100 15.0.70467 HOHENSTEIN HTTI Tested for harmful substances. www.oeko-tex.com/standard100