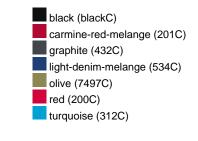

### Available colours

| Transact Colors            |       |       |       |       |       |       |  |  |  |  |
|----------------------------|-------|-------|-------|-------|-------|-------|--|--|--|--|
|                            | xs    | s     | М     | L     | XL    | XXL   |  |  |  |  |
| Weight in g                | 273 g | 287 g | 337 g | 383 g | 405 g | 441 g |  |  |  |  |
| VPE                        | 1/30  | 1/30  | 1/30  | 1/30  | 1/30  | 1/30  |  |  |  |  |
| (Pcs. per inner packaging  |       |       |       |       |       |       |  |  |  |  |
| / pcs. per outer packaging |       |       |       |       |       |       |  |  |  |  |