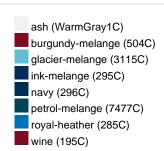

# Available colours

OEKO-Tex® CONFIDENCE IN TEXTILES STANDARD 100 15.0.70467 HOHENSTEIN HTTI Tested for harmful substances. www.oeko-tex.com/standard100