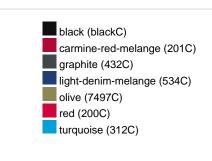

### Available colours

| 7.17.611.60.10             |       |       |       |       |       |       |       |  |  |  |  |
|----------------------------|-------|-------|-------|-------|-------|-------|-------|--|--|--|--|
|                            | xs    | s     | М     | L     | XL    | XXL   | 3XL   |  |  |  |  |
| Weight in g                | 467 g | 489 g | 549 g | 583 g | 619 g | 638 g | 651 g |  |  |  |  |
| VPE                        | 1/30  | 1/30  | 1/30  | 1/30  | 1/30  | 1/30  | 1/30  |  |  |  |  |
| (Pcs. per inner packaging  |       |       |       |       |       |       |       |  |  |  |  |
| / pcs. per outer packaging |       |       |       |       |       |       |       |  |  |  |  |

# Available colours