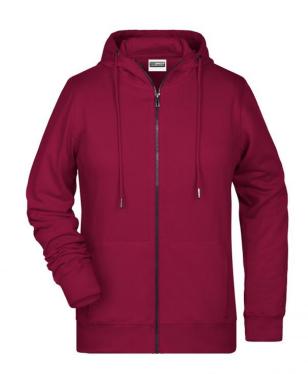

# Hooded sweat jacket with zip

High-quality French terry 85% combed ring-spun organic cotton Two-layer hood with drawcord Lateral dividing seams at the front, kangaroo pocket Cuffs with elastane

YKK-zip Tear off!®-label 8025: lightly waisted 8026K: without cord

**Fabric:** Outer fabric (300 g/m²): 85%

cotton, 15% polyester

Country of origin: Pakistan

Customs tariff number: 61102099

Care instructions: