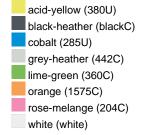

# Available colours

ash (WarmGray1C)
burgundy-melange (504C)
glacier-melange (3115C)
ink-melange (295C)
navy (296C)
petrol-melange (7477C)
royal-heather (285C)
wine (195C)