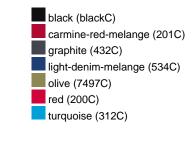

### Available colours

| Transmit Colorie           |       |       |       |       |       |       |       |  |  |  |  |
|----------------------------|-------|-------|-------|-------|-------|-------|-------|--|--|--|--|
|                            | xs    | s     | М     | L     | XL    | XXL   | 3XL   |  |  |  |  |
| Weight in g                | 467 g | 489 g | 549 g | 583 g | 619 g | 638 g | 651 g |  |  |  |  |
| VPE                        | 1/30  | 1/30  | 1/30  | 1/30  | 1/30  | 1/30  | 1/30  |  |  |  |  |
| (Pcs. per inner packaging  |       |       |       |       |       |       |       |  |  |  |  |
| / pcs. per outer packaging |       |       |       |       |       |       |       |  |  |  |  |

# Available colours

ash (WarmGray1C)
burgundy-melange (504C)
glacier-melange (3115C)
ink-melange (295C)
navy (296C)
petrol-melange (7477C)
royal-heather (285C)
wine (195C)