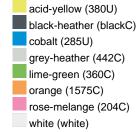

### Available colours

| Transmit Colorie           |       |       |       |       |       |       |       |  |  |  |  |
|----------------------------|-------|-------|-------|-------|-------|-------|-------|--|--|--|--|
|                            | xs    | s     | М     | L     | XL    | XXL   | 3XL   |  |  |  |  |
| Weight in g                | 467 g | 489 g | 549 g | 583 g | 619 g | 638 g | 651 g |  |  |  |  |
| VPE                        | 1/30  | 1/30  | 1/30  | 1/30  | 1/30  | 1/30  | 1/30  |  |  |  |  |
| (Pcs. per inner packaging  |       |       |       |       |       |       |       |  |  |  |  |
| / pcs. per outer packaging |       |       |       |       |       |       |       |  |  |  |  |

# Available colours

ash (WarmGray1C)
burgundy-melange (504C)
glacier-melange (3115C)
ink-melange (295C)
navy (296C)
petrol-melange (7477C)
royal-heather (285C)
wine (195C)