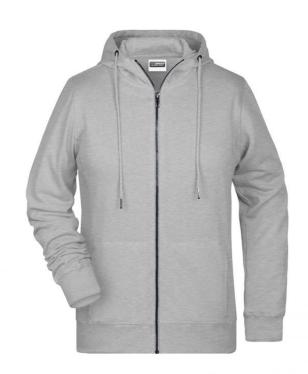

# Hooded sweat jacket with zip

High-quality French terry 85% combed ring-spun organic cotton Two-layer hood with drawcord Lateral dividing seams at the front, kangaroo pocket Cuffs with elastane

YKK-zip Tear off!®-label 8025: lightly waisted 8026K: without cord

**Fabric:** Outer fabric (300 g/m²): 85%

cotton, 15% polyester

Country of origin: Pakistan

Customs tariff number: 61102099