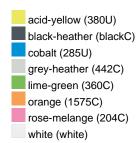

## Available colours

|                            | s     | М     | L     | XL    | XXL   | 3XL   | 4XL   |
|----------------------------|-------|-------|-------|-------|-------|-------|-------|
| Weight in g                | 567 g | 600 g | 642 g | 685 g | 716 g | 769 g | 829 g |
| VPE                        | 1/30  | 1/30  | 1/30  | 1/30  | 1/30  | 1/30  | 1/30  |
| (Pcs. per inner packaging  |       |       |       |       |       |       |       |
| / pcs. per outer packaging |       |       |       |       |       |       |       |

#### Available colours