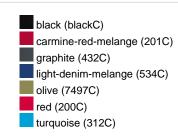

## Available colours

|                            | s     | М     | L     | XL    | XXL   | 3XL   | 4XL   |
|----------------------------|-------|-------|-------|-------|-------|-------|-------|
| Weight in g                | 567 g | 600 g | 642 g | 685 g | 716 g | 769 g | 829 g |
| VPE                        | 1/30  | 1/30  | 1/30  | 1/30  | 1/30  | 1/30  | 1/30  |
| (Pcs. per inner packaging  |       |       |       |       |       |       |       |
| / pcs. per outer packaging |       |       |       |       |       |       |       |

#### Available colours