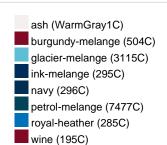

## Available colours

|                            | s     | М     | L     | XL    | XXL   | 3XL   | 4XL   |
|----------------------------|-------|-------|-------|-------|-------|-------|-------|
| Weight in g                | 567 g | 600 g | 642 g | 685 g | 716 g | 769 g | 829 g |
| VPE                        | 1/30  | 1/30  | 1/30  | 1/30  | 1/30  | 1/30  | 1/30  |
| (Pcs. per inner packaging  |       |       |       |       |       |       |       |
| / pcs. per outer packaging |       |       |       |       |       |       |       |

#### Available colours