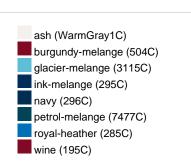

g |
| VPE                        | 1/30  | 1/30  | 1/30  | 1/30  | 1/30  | 1/30  | 1/30  |
| (Pcs. per inner packaging  |       |       |       |       |       |       |       |
| / pcs. per outer packaging |       |       |       |       |       |       |       |

| Measurements in cm   | xs       | S        | M        | L        | XL       | XXL      | 3XL      |
|----------------------|----------|----------|----------|----------|----------|----------|----------|
| 1/2 chest            | 48,00 cm | 51,00 cm | 54,00 cm | 57,00 cm | 60,00 cm | 63,00 cm | 66,00 cm |
| length from shoulder | 62,00 cm | 64,00 cm | 66,00 cm | 68,00 cm | 70,00 cm | 71,00 cm | 72,00 cm |
| sleeve length        | 71,50 cm | 71,50 cm | 72,00 cm | 72,50 cm | 73,00 cm | 73,50 cm | 75,00 cm |

# Available colours









### **OEKO-TEX® Standard 100**

OEKO-Tex® CONFIDENCE IN TEXTILES STANDARD 100 15.0.70467 HOHENSTEIN HTTI Tested for harmful substances. www.oeko-tex.com/standard100



# OCS Standard blended 85%

When manufacturing garments of myrtle beach and JAMES & NICHOLSON, the Organic Content Standard is a standard for verifying and tracking the exact content of organically grown materials in a final product. Among other things, the superordinate 'Content Claim Standard' defines with OCS the traceability of merchandise as well as the transparency within the production chain.



## Tear off!® Label

Our Tear off!® Label enables us to easily changethe neck label of T-shirts. We use a special transfer-technique for relabelling your T-shirts.

Stand: 03.06.2024 - 01:35:42