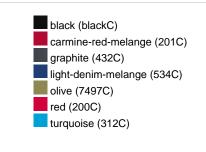

|
| VPE                        | 1/30  | 1/30  | 1/30  | 1/30  | 1/30  | 1/30  | 1/30  |
| (Pcs. per inner packaging  |       |       |       |       |       |       |       |
| / pcs. per outer packaging |       |       |       |       |       |       |       |

| Measurements in cm   | xs       | S        | M        | L        | XL       | XXL      | 3XL      |
|----------------------|----------|----------|----------|----------|----------|----------|----------|
| 1/2 chest            | 48,00 cm | 51,00 cm | 54,00 cm | 57,00 cm | 60,00 cm | 63,00 cm | 66,00 cm |
| length from shoulder | 62,00 cm | 64,00 cm | 66,00 cm | 68,00 cm | 70,00 cm | 71,00 cm | 72,00 cm |
| sleeve length        | 71,50 cm | 71,50 cm | 72,00 cm | 72,50 cm | 73,00 cm | 73,50 cm | 75,00 cm |

# Available colours









### **OEKO-TEX® Standard 100**

OEKO-Tex® CONFIDENCE IN TEXTILES STANDARD 100 15.0.70467 HOHENSTEIN HTTI Tested for harmful substances. www.oeko-tex.com/standard100



# OCS Standard blended 85%

When manufacturing garments of myrtle beach and JAMES & NICHOLSON, the Organic Content Standard is a standard for verifying and tracking the exact content of organically grown materials in a final product. Among other things, the superordinate 'Content Claim Standard' defines with OCS the traceability of merchandise as well as the transparency within the production chain.



## Tear off!® Label

Our Tear off!® Label enables us to easily changethe neck label of T-shirts. We use a special transfer-technique for relabelling your T-shirts.

Stand: 03.06.2024 - 01:35:42