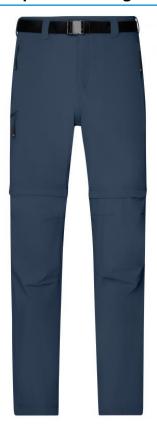

# Bi-elastic outdoor pants in casual look

Light, sturdy and bi-elastic fabric

Water- and dirt-repellent due to BIONIC-FINISH®ECO

Quick-drying

Easy to zip off into shorts

Partly elastic waistband with belt loops and belt 2 side pockets, 1 back pocket, 1 pocket on the leg

All pockets with zips

**Fabric:** Outer fabric: 85% polyamide, 15%

elastane

Country of origin: Volksrepublik China

Customs tariff number: 62034319

# Available colours

carbon (446C)