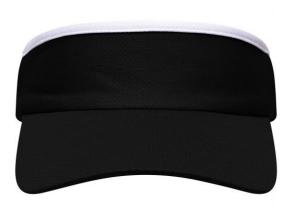

## Sunvisor made of soft mesh

Terry sweatband Elastic band at the back

Fabric:

Outer fabric: 100% polyester

Volksrepublik China

Customs tariff number:

65050030

Care instructions: