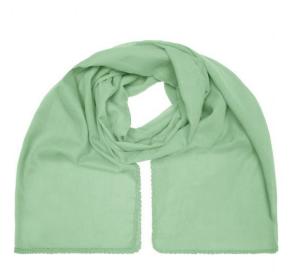

## Fashionable scarf with decorative border along the edge

Effective look Soft and pleasant to wear Measurements: 170 x 70 cm

Fabric:

Country of origin:

Outer fabric (50 g/m<sup>2</sup>): 100% cotton

Volksrepublik China

| Measurements in cm | one size  |
|--------------------|-----------|
| Length             | 170,00 cm |
| Width              | 70,00 cm  |

Available colours

black (blackC) red (200C) white (white)

grey (7537C) soft-pink (2036U)