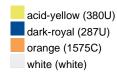

### Available colours

|                            | 30 x 50 cm |
|----------------------------|------------|
| Weight in g                | 60 g       |
| VPE                        | 5/250      |
| (Pcs. per inner packaging  |            |
| / pcs. per outer packaging |            |

#### Available colours

OEKO-TEX® Standard 100 Spa
OEKO-Tex® CONFIDENCE IN TEXTILES STANDARD 100 18.0.57944 HOHENSTEIN HTTI Tested for harmful substances. www.oeko-tex.com/standard100

Stand: 28.05.2024 - 15:22:24