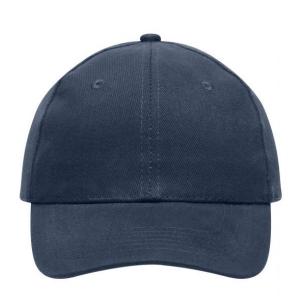

# 6 panel cap

6 embroidered ventilation holes 6 stitching lines on the peak Laminated front panels Padded satin sweatband Hook and loop fastener Heavy brushed cotton

Fabric: Outer fabric (260 g/m²): 100%