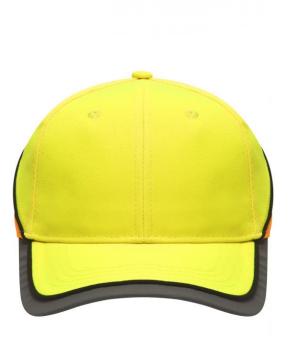

## Functional 6 panel cap in loud neon colours

2 embroidered ventilation holes 4 stitching lines on the peak Contrasting piping around the cap Laminated front panels Padded satin sweat band Reflective hook and loop fastener and border around the peak (without protective function/no PPE)

Available colours

neon-orange/neon-yellow (1505C, 809C)

neon-yellow/neon-orange (809C, 804C)

Features

6 Panel Division of cap into 6 segments. Advantage: One of the most popular cap shapes in Europe

Stand: 20.05.2024 - 19:45:38