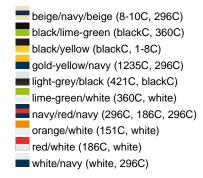

### Sandwich cap in a multitude of colour combinations

6 embroidered ventilation holes 6 decorative stitching lines on the peak Front panels laminated Lined satin sweatband Clip fastener with brass buckle and embroidered eyelet Super heavy brushed cotton

**Fabric:** Outer fabric (350 g/m²): 100%

cotton

Country of origin: Volksrepublik China

Customs tariff number: 65050030

### Care instructions:



## Available colours

|                            | one size |
|----------------------------|----------|
| Weight in g                | 84 g     |
| VPE                        | 24/144   |
| (Pcs. per inner packaging  |          |
| / pcs. per outer packaging |          |

### Available colours









# **OEKO-TEX® Stoff**

The fabric of this article has been tested for harmful substances and certified acc. to STANDARD 100 by OEKO-



# 6 Panel

Division of cap into 6 segments. Advantage: One of the most popular cap shapes in Europe

Stand: 03.06.2024 - 08:51:51