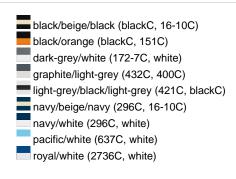

### Sandwich cap in a multitude of colour combinations

6 embroidered ventilation holes 6 decorative stitching lines on the peak Front panels laminated Lined satin sweatband Clip fastener with brass buckle and embroidered eyelet Super heavy brushed cotton

**Fabric:** Outer fabric (350 g/m²): 100%

cotton

Country of origin: Volksrepublik China

Customs tariff number: 65050030

### Care instructions:



## Available colours

|                            | one size |
|----------------------------|----------|
| Weight in g                | 84 g     |
| VPE                        | 24/144   |
| (Pcs. per inner packaging  |          |
| / pcs. per outer packaging |          |

### Available colours









# **OEKO-TEX® Stoff**

The fabric of this article has been tested for harmful substances and certified acc. to STANDARD 100 by OEKO-



# 6 Panel

Division of cap into 6 segments. Advantage: One of the most popular cap shapes in Europe

Stand: 03.06.2024 - 08:51:51