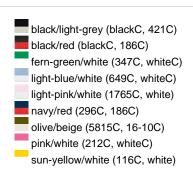

### Sandwich cap in a multitude of colour combinations

6 embroidered ventilation holes 6 decorative stitching lines on the peak Front panels laminated Lined satin sweatband Clip fastener with brass buckle and embroidered eyelet Super heavy brushed cotton

**Fabric:** Outer fabric (350 g/m²): 100%

cotton

Country of origin: Volksrepublik China

Customs tariff number: 65050030

### Care instructions:



## Available colours

|                            | one size |
|----------------------------|----------|
| Weight in g                | 84 g     |
| VPE                        | 24/144   |
| (Pcs. per inner packaging  |          |
| / pcs. per outer packaging |          |

### Available colours









# **OEKO-TEX® Stoff**

The fabric of this article has been tested for harmful substances and certified acc. to STANDARD 100 by OEKO-



# 6 Panel

Division of cap into 6 segments. Advantage: One of the most popular cap shapes in Europe

Stand: 03.06.2024 - 08:51:51