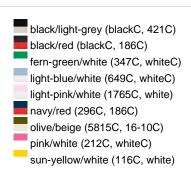

## Available colours

|                            | one size |
|----------------------------|----------|
| Weight in g                | 84 g     |
| VPE                        | 24/144   |
| (Pcs. per inner packaging  |          |
| / pcs. per outer packaging |          |