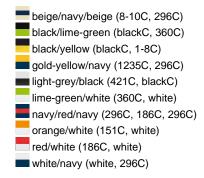

### Sandwich cap in a multitude of colour combinations

6 embroidered ventilation holes 6 decorative stitching lines on the peak Front panels laminated Lined satin sweatband Clip fastener with brass buckle and embroidered eyelet Super heavy brushed cotton

Fabric: Outer fabric (350 g/m²): 100%

cotton

Country of origin: Volksrepublik China

Customs tariff number: 65050030

### Care instructions:



## Available colours

|                            | one size |
|----------------------------|----------|
| Weight in g                | 84 g     |
| VPE                        | 24/144   |
| (Pcs. per inner packaging  |          |
| / pcs. per outer packaging |          |

### Available colours









# **OEKO-TEX® Stoff**

The fabric of this article has been tested for harmful substances and certified acc. to STANDARD 100 by OEKO-



# 6 Panel

Division of cap into 6 segments. Advantage: One of the most popular cap shapes in Europe

Stand: 03.06.2024 - 09:08:15