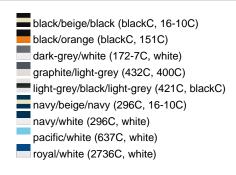

### Sandwich cap in a multitude of colour combinations

6 embroidered ventilation holes 6 decorative stitching lines on the peak Front panels laminated Lined satin sweatband Clip fastener with brass buckle and embroidered eyelet Super heavy brushed cotton

Fabric: Outer fabric (350 g/m²): 100%

cotton

Country of origin: Volksrepublik China

Customs tariff number: 65050030

### Care instructions:



## Available colours

|                            | one size |
|----------------------------|----------|
| Weight in g                | 84 g     |
| VPE                        | 24/144   |
| (Pcs. per inner packaging  |          |
| / pcs. per outer packaging |          |

### Available colours









# **OEKO-TEX® Stoff**

The fabric of this article has been tested for harmful substances and certified acc. to STANDARD 100 by OEKO-



# 6 Panel

Division of cap into 6 segments. Advantage: One of the most popular cap shapes in Europe

Stand: 03.06.2024 - 09:08:15