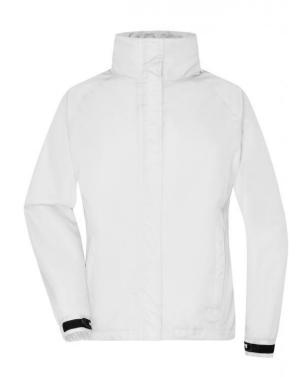

# Functional jacket for extreme weather conditions

Wind- and water-proof fabric (3,000 mm water column) with PU coating

Taped seams

Breathable and permeable to vapour (3,000 g/m²/24h)

JN1011: lightly waisted

Hood in collar

2 concealed zipped pockets, breast pocket and inner mobile phone

pocket

Elastic cord with stoppers on hood and hem

Zip for decoration at the back

**Fabric:** Outer fabric: 100% polyester

Lining: 100% polyester