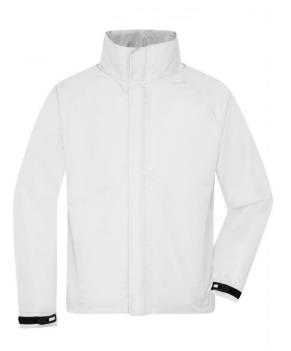

# Functional jacket for extreme weather conditions

Wind- and water-proof fabric (3,000 mm water column) with PU coating Taped seams Breathable and permeable to vapour (3,000 g/m²/24h) JN1011: lightly waisted Hood in collar 2 concealed zipped pockets, breast pocket and inner mobile phone pocket Elastic cord with stoppers on hood and hem Zip for decoration at the back