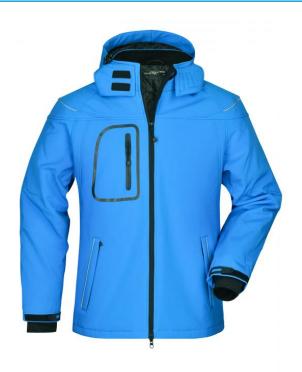

## Fashionable winter softshell jacket

3-layer functional fabric with TPU membrane

Wind- and water-proof (5,000 mm water column), breathable and permeable to vapour

Non-taped seams

Detachable, padded and lined hood, warming fleece collar Zip under the sleeves for additional ventilation, full-length storm flap Fashionable reflective piping on shoulders and front pockets

2 front pockets, 1 breast pocket, breast and mobile phone pocket on the inside

2-way zip

Elastic cord with stoppers on waistband and hood

Zip for decoration at the back

JN1001: Lightly waisted

Outer fabric (330 g/m²): 95% Fabric:

polyester, 5% elastane Lining: 100% polyester Padding: 100% polyester

Country of origin: Volksrepublik China

**Customs tariff number:** 62024090

Care instructions: