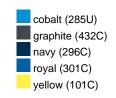

#### Available colours

|                            | one size |
|----------------------------|----------|
| Weight in g                | 430 g    |
| VPE                        | 5/25     |
| (Pcs. per inner packaging  |          |
| / pcs. per outer packaging |          |

## Available colours

OEKO-TEX® Standard 100 Spa
OEKO-Tex® CONFIDENCE IN TEXTILES STANDARD 100 18.0.57944 HOHENSTEIN HTTI Tested for harmful substances. www.oeko-tex.com/standard100

Stand: 02.06.2024 - 10:14:20