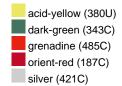

#### Available colours

|                            | one size |
|----------------------------|----------|
| Weight in g                | 430 g    |
| VPE                        | 5/25     |
| (Pcs. per inner packaging  |          |
| / pcs. per outer packaging |          |

## Available colours

OEKO-TEX® Standard 100 Spa
OEKO-Tex® CONFIDENCE IN TEXTILES STANDARD 100 18.0.57944 HOHENSTEIN HTTI Tested for harmful substances. www.oeko-tex.com/standard100

Stand: 02.06.2024 - 10:14:20