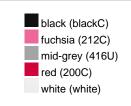

#### Available colours

|                            | one size |
|----------------------------|----------|
| Weight in g                | 430 g    |
| VPE                        | 5/25     |
| (Pcs. per inner packaging  |          |
| / pcs. per outer packaging |          |

## Available colours

OEKO-TEX® Standard 100 Spa
OEKO-Tex® CONFIDENCE IN TEXTILES STANDARD 100 18.0.57944 HOHENSTEIN HTTI Tested for harmful substances. www.oeko-tex.com/standard100

Stand: 02.06.2024 - 10:14:20