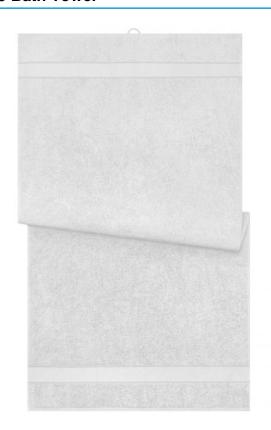

### Bath towel in fashionable design

Pleasantly soft cotton terry, combed ring-spun organic-cotton Optimum absorbency Selection of fashionable, bright colours 70 x 140 cm

Fabric: Outer fabric (420 g/m²): 100%