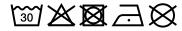

## Hooded sweat jacket with zip

High-quality French terry
85% combed ring-spun organic cotton
Two-layer hood with drawcord
Lateral dividing seams at the front, kangaroo pocket
Cuffs with elastane

YKK-zip Tear off!®-label 8025: lightly waisted 8026K: without cord

**Fabric:** Outer fabric (300 g/m²): 85%

cotton, 15% polyester

Country of origin: Pakistan

Customs tariff number: 61102099

### Care instructions:



## Partner article:





#### Available colours

| 7 (Validatio Goldato       |       |       |       |       |       |       |  |  |  |  |
|----------------------------|-------|-------|-------|-------|-------|-------|--|--|--|--|
|                            | xs    | s     | М     | L     | XL    | XXL   |  |  |  |  |
| Weight in g                | 273 g | 287 g | 337 g | 383 g | 405 g | 441 g |  |  |  |  |
| VPE                        | 1/30  | 1/30  | 1/30  | 1/30  | 1/30  | 1/30  |  |  |  |  |
| (Pcs. per inner packaging  |       |       |       |       |       |       |  |  |  |  |
| / pcs. per outer packaging |       |       |       |       |       |       |  |  |  |  |

| Measurements in cm   | xs       | S        | M        | L        | XL       | XXL      |
|-------------------