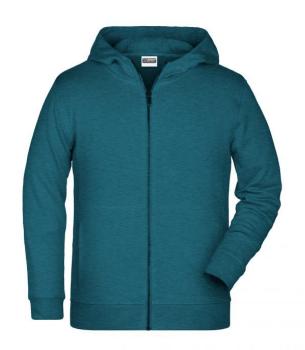

## Hooded sweat jacket with zip

High-quality French terry
85% combed ring-spun organic cotton
Two-layer hood with drawcord
Lateral dividing seams at the front, kangaroo pocket
Cuffs with elastane

YKK-zip Tear off!®-label 8025: lightly waisted 8026K: without cord

**Fabric:** Outer fabric (300 g/m²): 85%

cotton, 15% polyester

Country of origin: Pakistan

Customs tariff number: 61102099