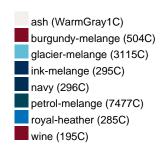

#### Available colours

| 7 (Validatio Goldato       |       |       |       |       |       |       |  |  |  |  |
|----------------------------|-------|-------|-------|-------|-------|-------|--|--|--|--|
|                            | xs    | s     | М     | L     | XL    | XXL   |  |  |  |  |
| Weight in g                | 273 g | 287 g | 337 g | 383 g | 405 g | 441 g |  |  |  |  |
| VPE                        | 1/30  | 1/30  | 1/30  | 1/30  | 1/30  | 1/30  |  |  |  |  |
| (Pcs. per inner packaging  |       |       |       |       |       |       |  |  |  |  |
| / pcs. per outer packaging |       |       |       |       |       |       |  |  |  |  |

# Available colours

OEKO-Tex® CONFIDENCE IN TEXTILES STANDARD 100 15.0.70467 HOHENSTEIN HTTI Tested for harmful substances. www.oeko-tex.com/standard100