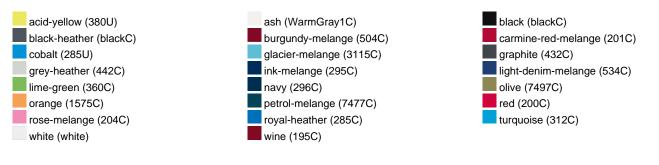

1/30  | 1/30  | 1/30  | 1/30  | 1/30  | 1/30  | 1/30  |  |  |  |  |
| (Pcs. per inner packaging  |       |       |       |       |       |       |       |  |  |  |  |
| / pcs. per outer packaging |       |       |       |       |       |       |       |  |  |  |  |

| Measurements in cm   | XS       | S        | М        | L        | XL       | XXL      | 3XL      |
|----------------------|----------|----------|----------|----------|----------|----------|----------|
| 1/2 chest            | 48,00 cm | 50,00 cm | 53,00 cm | 56,00 cm | 59,00 cm | 62,00 cm | 66,00 cm |
| length from shoulder | 62,00 cm | 64,00 cm | 66,00 cm | 68,00 cm | 70,00 cm | 71,00 cm | 72,00 cm |
| sleeve length        | 61,00 cm | 62,00 cm | 63,00 cm | 64,00 cm | 65,00 cm | 66,00 cm | 67,00 cm |

# Available colours



### Features



#### Contains 85% Organically Grown Cotton Certified OCS by CU853836

# OCS Standard blended 85%

**OEKO-TEX® Standard 100** 

substances. www.oeko-tex.com/standard100

When manufacturing garments of myrtle beach and JAMES & NICHOLSON, the Organic Content Standard is a standard for verifying and tracking the exact content of organically grown materials in a final product. Among other things, the superordinate 'Content Claim Standard' defines with OCS the traceability of merchandise as well as the transparency within the production chain.

OEKO-Tex® CONFIDENCE IN TEXTILES STANDARD 100 15.0.70467 HOHENSTEIN HTTI Tested for harmful



### Tear off!® Label

Our Tear off!® Label enables us to easily changethe neck label of T-shirts. We use a special transfer-technique for rela