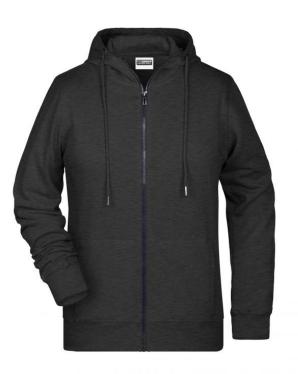

## Hooded sweat jacket with zip

High-quality French terry 85% combed ring-spun organic cotton Two-layer hood with drawcord Lateral dividing seams at the front, kangaroo pocket Cuffs with elastane YKK-zip Tear off!®-label 8025: lightly waisted 8026K: without cord

Fabric:

Country of origin:

Pakistan

61102099

Customs tariff number:

Care instructions:

Partner article:

Outer fabric (300 g/m<sup>2</sup>): 85% cotton, 15% polyester