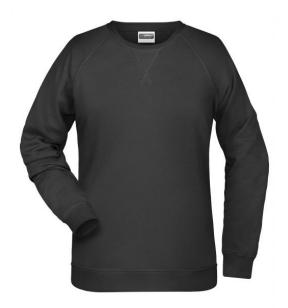

# Classic sweatshirt with raglan sleeves

High-quality French terry, 85% combed ring-spun organic cotton Classic round neck, necktape

Collar and cuffs with elastane

Collar patch Tear off!-label 8021: lightly waisted