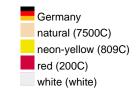

# Hatband in various colours

Width: 2.5 cm

Matching Promotion Hat MB6625

**Fabric:** Outer fabric: 100% polyester

Country of origin: Volksrepublik China

Customs tariff number: 65070000

# Available colours