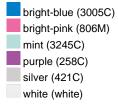

# Available colours

|                            | one size |
|----------------------------|----------|
| Weight in g                | 17 g     |
| VPE                        | 10/100   |
| (Pcs. per inner packaging  |          |
| / pcs. per outer packaging |          |

## Available colours

black (blackC) bright-orange (805M) lime-green (360C) orange (1575C) royal (301C) turquoise (312C)

bright-green (802C) bright-yellow (809M) navy (296C) red (200C) titan (426U) yellow (101C)