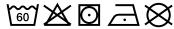

# **MB420 Guest Towel**





## Guest towel in a lot of colours

Soft cotton terry quality Size: 30 x 50 cm

Fabric: Outer fabric (420 g/m²): 100%

cotton

Country of origin: Türkiye

63026000 **Customs tariff number:** 

#### Care instructions:









### Available colours

|                            | one size |
|----------------------------|----------|
| Weight in g                | 71 g     |
| VPE                        | 25/250   |
| (Pcs. per inner packaging  |          |
| / pcs. per outer packaging |          |

| Measurements in cm | one size |
|--------------------|----------|
| Length             | 50,00 cm |
| Width              | 30,00 cm |
| Distance between   | 3,50 cm  |
| border and edge    |          |
| Distance between   | 2,50 cm  |
| border and edge    |          |

# Available colours









OEKO-TEX® Standard 100 Spa
OEKO-Tex® CONFIDENCE IN TEXTILES STANDARD 100 18.0.57944 HOHENSTEIN HTTI Tested for harmful substances. www.oeko-tex.com/standard100

Stand: 02.06.2024 - 07:47:38