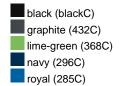

### Available colours

|                            | one size |
|----------------------------|----------|
| Weight in g                | 71 g     |
| VPE                        | 25/250   |
| (Pcs. per inner packaging  |          |
| / pcs. per outer packaging |          |

# Available colours

OEKO-TEX® Standard 100 Spa
OEKO-Tex® CONFIDENCE IN TEXTILES STANDARD 100 18.0.57944 HOHENSTEIN HTTI Tested for harmful substances. www.oeko-tex.com/standard100

Stand: 02.06.2024 - 07:47:38