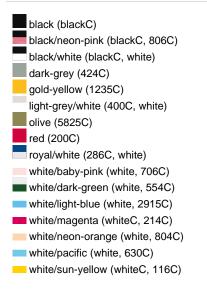

Care instructions:

Partner article:

Available colours

|                            | one size |
|----------------------------|----------|
| Weight in g                | 53 g     |
| VPE                        | 24/144   |
| (Pcs. per inner packaging  |          |
| / pcs. per outer packaging |          |

## Available colours

black/neon-green (blackC, 802C)
black/neon-yellow (blackC, 803C)
burgundy (7427C)
dark-grey/black (424C, blackC)
khaki (468C)
navy (2767C)
olive/white (5825C, white)
red/white (200C, white)
sun-yellow/black (116C, blackC)
white/black (white, blackC)
white/fern-green (whiteC, 347C)
white/navy (white, 2767C)
white/navy (white, 2767C)
white/neon-pink (white, 806C)
white/red (white, 200C)

black/neon-orange (blackC, 1505C)
black/pacific (blackC, 2925C)
dark-green (343C)
dark-olive (5815C)
light-grey (400C)
neon-pink/white (806C, white)
orange/white (165C, white)
royal (2748C)
white (white)
white/burgundy (white, 490C)
white/graphite (whiteC, 432C)
white/lilac (white, 267C)
white/neon-green (white, 809C)
white/neon-yellow (white, 809C)
white/royal (white, 301C)