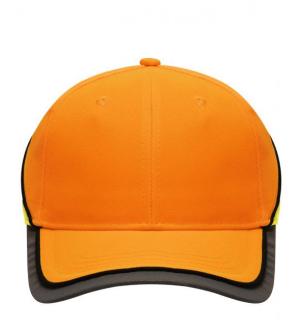

## Functional 6 panel cap in loud neon colours

2 embroidered ventilation holes 4 stitching lines on the peak Contrasting piping around the cap Laminated front panels

Padded satin sweat band

Reflective hook and loop fastener and border around the peak (without protective function/no PPE)

# Available colours

neon-orange/neon-yellow (1505C, 809C)

neon-yellow/neon-orange (809C, 804C)