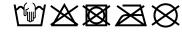

## Functional 6 panel cap in loud neon colours

2 embroidered ventilation holes 4 stitching lines on the peak Contrasting piping around the cap Laminated front panels

Padded satin sweat band

Reflective hook and loop fastener and border around the peak (without protective function/no PPE)

**Fabric:** Outer fabric: 100% polyamide

Country of origin: Volksrepublik China

Customs tariff number: 65050030

## Care instructions:



#### Available colours

|                            | one size |
|----------------------------|----------|
| Weight in g                | 70 g     |
| VPE                        | 24/144   |
| (Pcs. per inner packaging  |          |
| / pcs. per outer packaging |          |

# Available colours

neon-orange/neon-yellow (1505C, 809C)

neon-yellow/neon-orange (809C, 804C)

#### Features



#### 6 Panel

Division of cap into 6 segments. Advantage: One of the most popular cap shapes in Europe

Stand: 01.06.2024 - 01:12:41