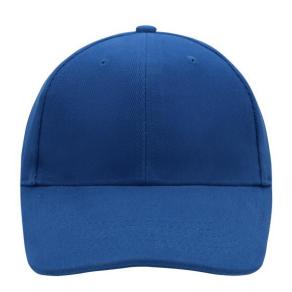

# Classic 6 panel cap with close-fitting front panels

6 embroidered ventilation holes 6 stitching lines on the peak Padded satin sweatband Clip fastener with brass buckle and embroidered eyelet

Cup rasterier with brass buckle and embroidered eyele

### 6 Panel

Division of cap into 6 segments. Advantage: One of the most popular cap shapes in Europe

Stand: 30.05.2024 - 13:54:11