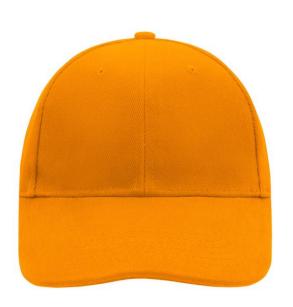

# Classic cap with laminated front panels

6 embroidered ventilation holes 8 stitching lines on the peak Padded satin sweatband Clip fastener with silver buckle and embroidered eyelet Super heavy brushed cotton

# 6 Panel

Division of cap into 6 segments. Advantage: One of the most popular cap shapes in Europe

Stand: 29.05.2024 - 09:05:00